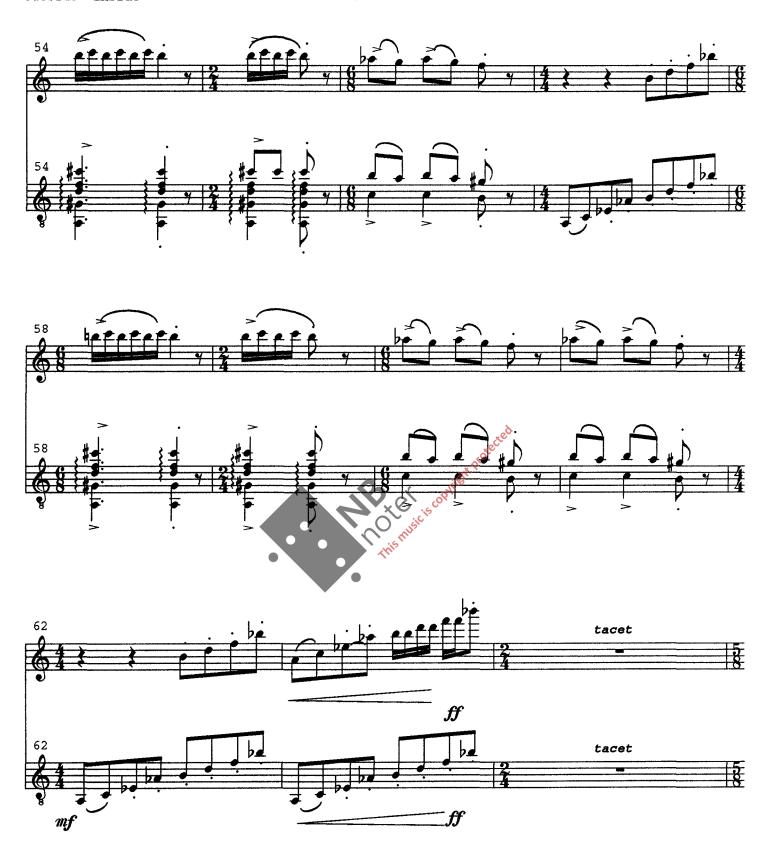

#### Litt om verket

I skrivende stund kom jeg til å tenke på Petrouchka: klovnen med det "ytre og indre "ansikt. En symbolikk på så mangt her i livet.

I Outside-Inside kan eksempelet godt brukes. Den rolige delen har sin opprinnelse i den hurtige. En refleksjon i lange bevegelser som også gir plass til det lidenskapelige.

Den asymmetriske rytmen i første og siste del er et resultat av elastisk melodiske celler.

Kjell Marcussen