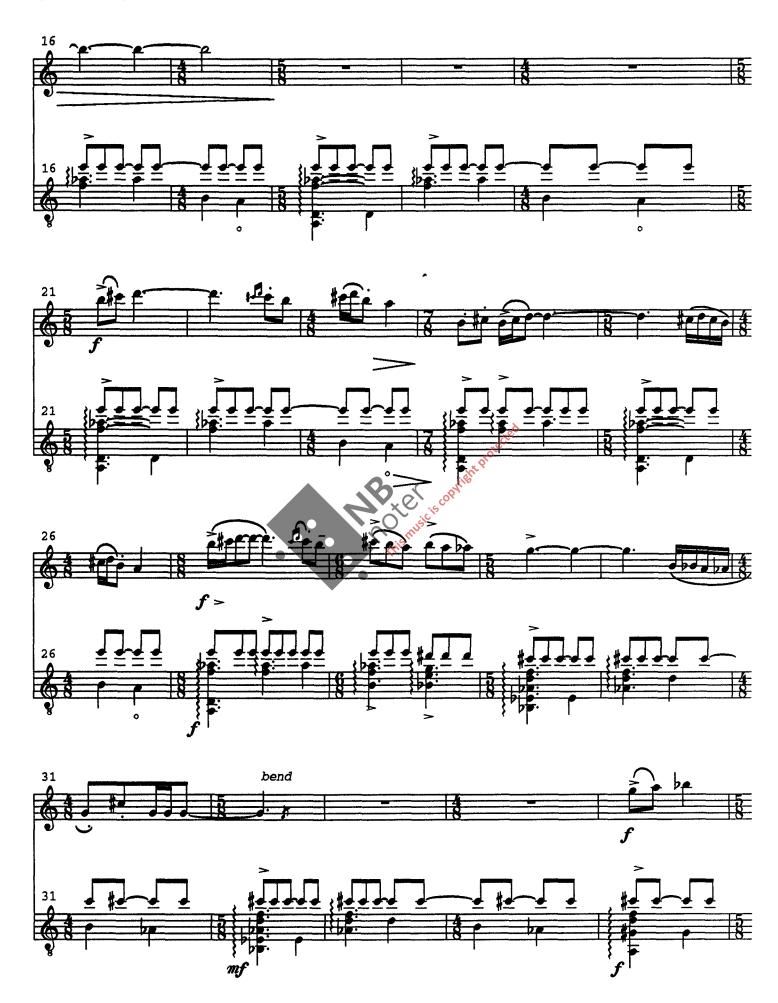

#### Litt om verket

I skrivende stund kom jeg til å tenke på Petrouchka: klovnen med det "ytre og indre "ansikt. En symbolikk på så mangt her i livet.

I Outside-Inside kan eksempelet godt brukes. Den rolige delen har sin opprinnelse i den hurtige. En refleksjon i lange bevegelser som også gir plass til det lidenskapelige.

Den asymmetriske rytmen i første og siste del er et resultat av elastisk melodiske celler.

Kjell Marcussen