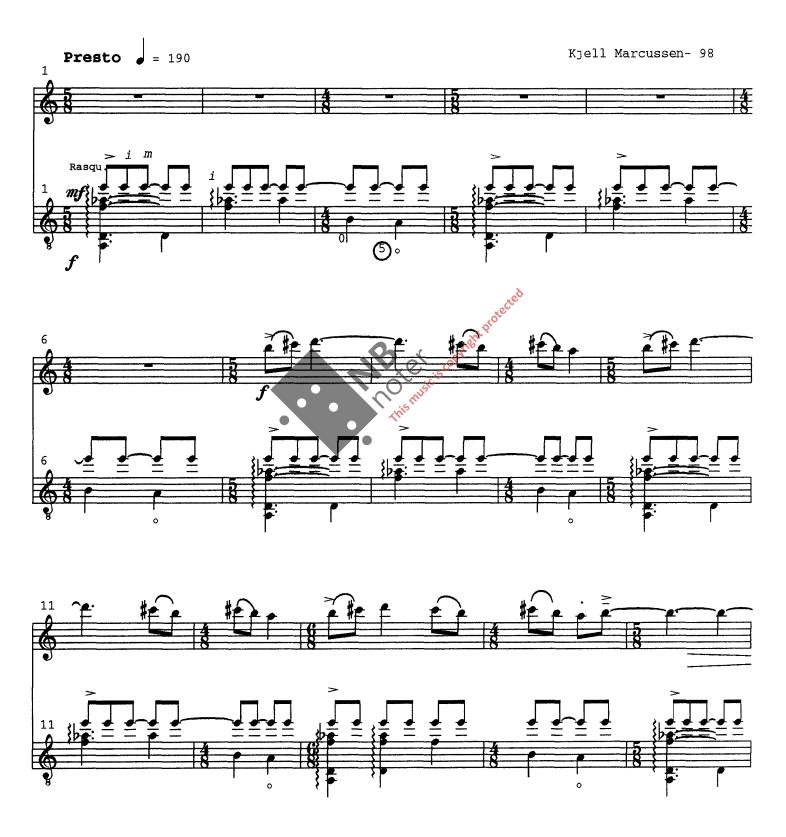

#### Litt om verket

I skrivende stund kom jeg til å tenke på Petrouchka: klovnen med det "ytre og indre "ansikt. En symbolikk på så mangt her i livet.

I Outside-Inside kan eksempelet godt brukes. Den rolige delen har sin opprinnelse i den hurtige. En refleksjon i lange bevegelser som også gir plass til det lidenskapelige.

Den asymmetriske rytmen i første og siste del er et resultat av elastisk melodiske celler.

Kjell Marcussen