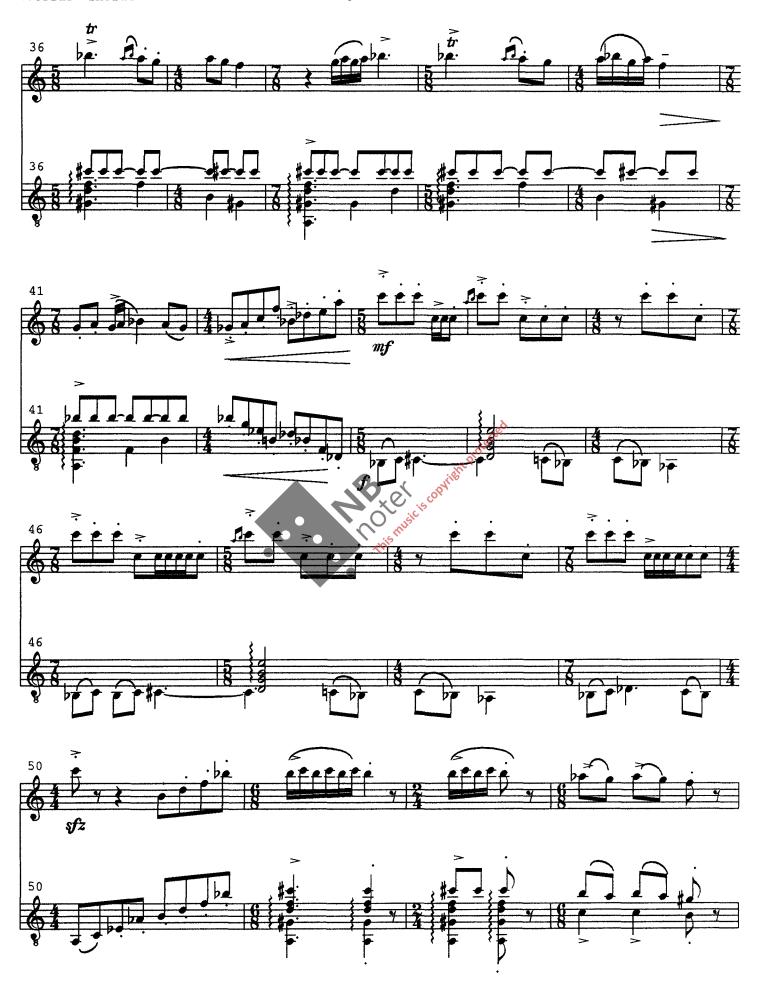

#### Litt om verket

I skrivende stund kom jeg til å tenke på Petrouchka: klovnen med det "ytre og indre "ansikt. En symbolikk på så mangt her i livet.

I Outside-Inside kan eksempelet godt brukes. Den rolige delen har sin opprinnelse i den hurtige. En refleksjon i lange bevegelser som også gir plass til det lidenskapelige.

Den asymmetriske rytmen i første og siste del er et resultat av elastisk melodiske celler.

Kjell Marcussen