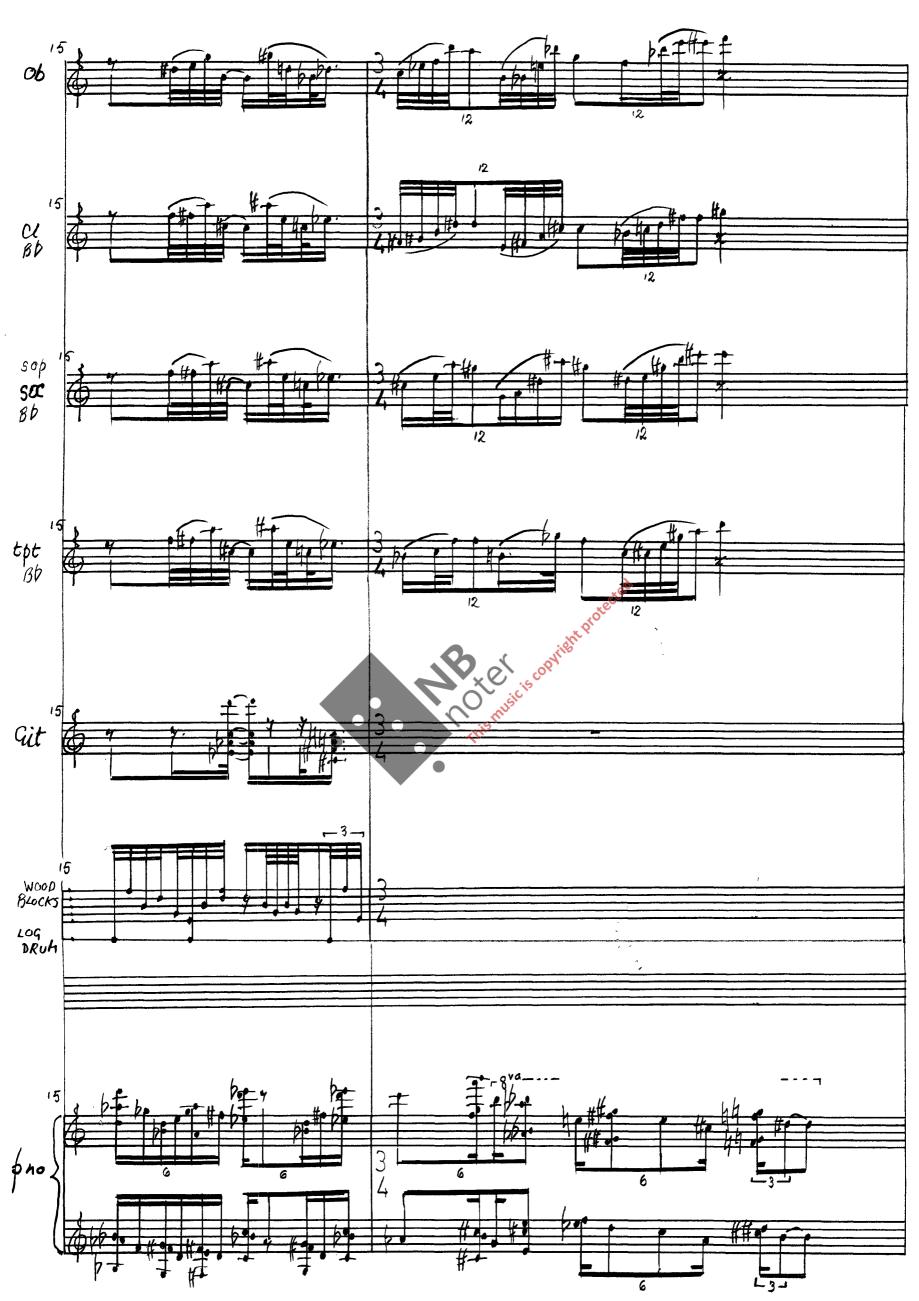

## Part II

For Oboe, Clarinet in Bb with bass Clarinet, Soprano, Alto and Baritone Saxophone, Trumpet, Electric Guitar and Percussion.

Percussion: pea-whistle, claves, pedal bass-drum, tambourine, 5 wood-blocks, suspended cymbal, 6 octobans, metal wind-chimes, hi-hat, 2 cow-bells, brake-drum, marimba, xylophone, side-drum, large log-drum, gran cassa, tam-tam, sleigh-bells, rain-stick, maracas and chimes.