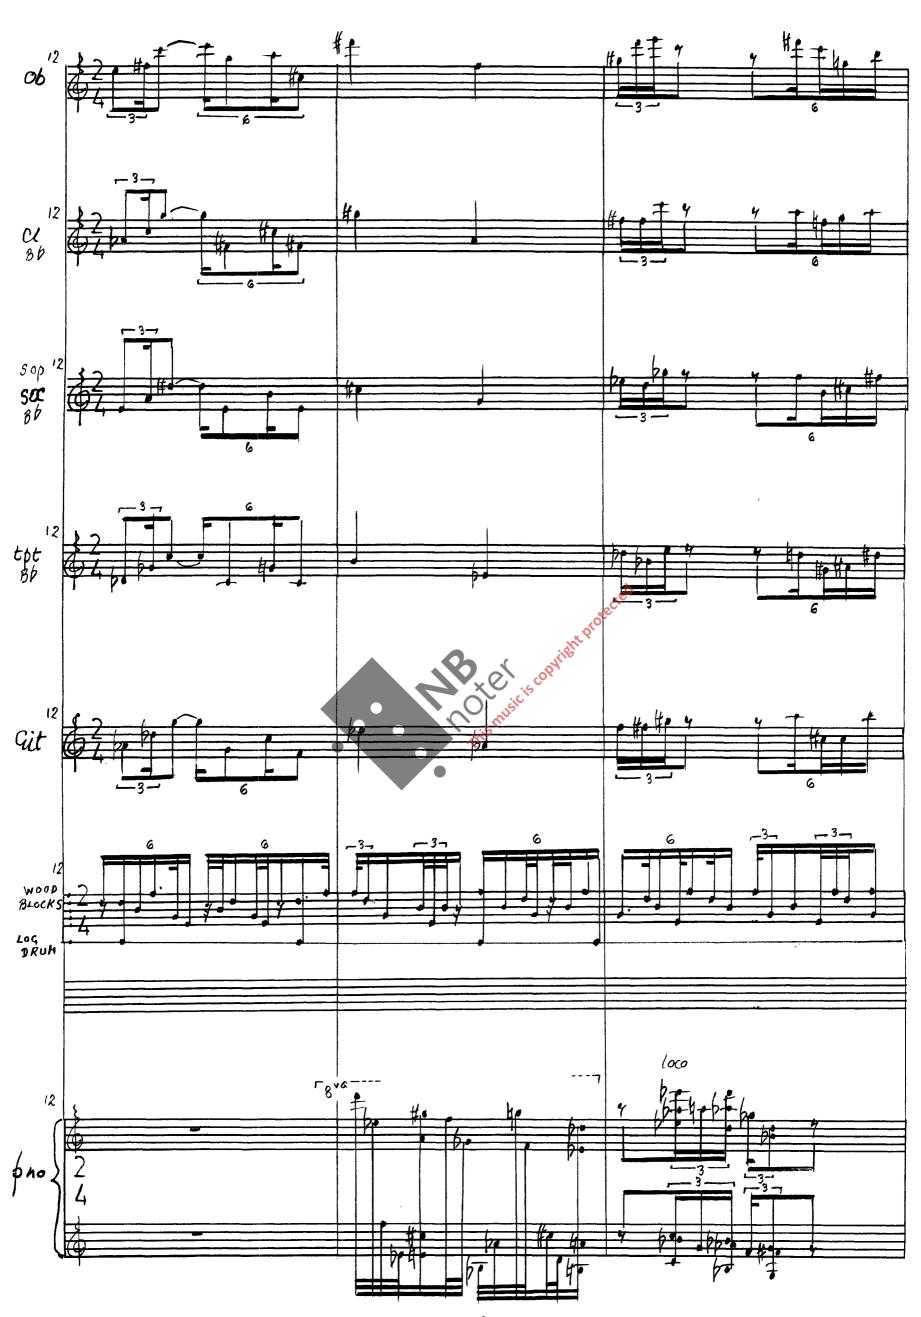

## Part II

For Oboe, Clarinet in Bb with bass Clarinet, Soprano, Alto and Baritone Saxophone, Trumpet, Electric Guitar and Percussion.

Percussion: pea-whistle, claves, pedal bass-drum, tambourine, 5 wood-blocks, suspended cymbal, 6 octobans, metal wind-chimes, hi-hat, 2 cow-bells, brake-drum, marimba, xylophone, side-drum, large log-drum, gran cassa, tam-tam, sleigh-bells, rain-stick, maracas and chimes.