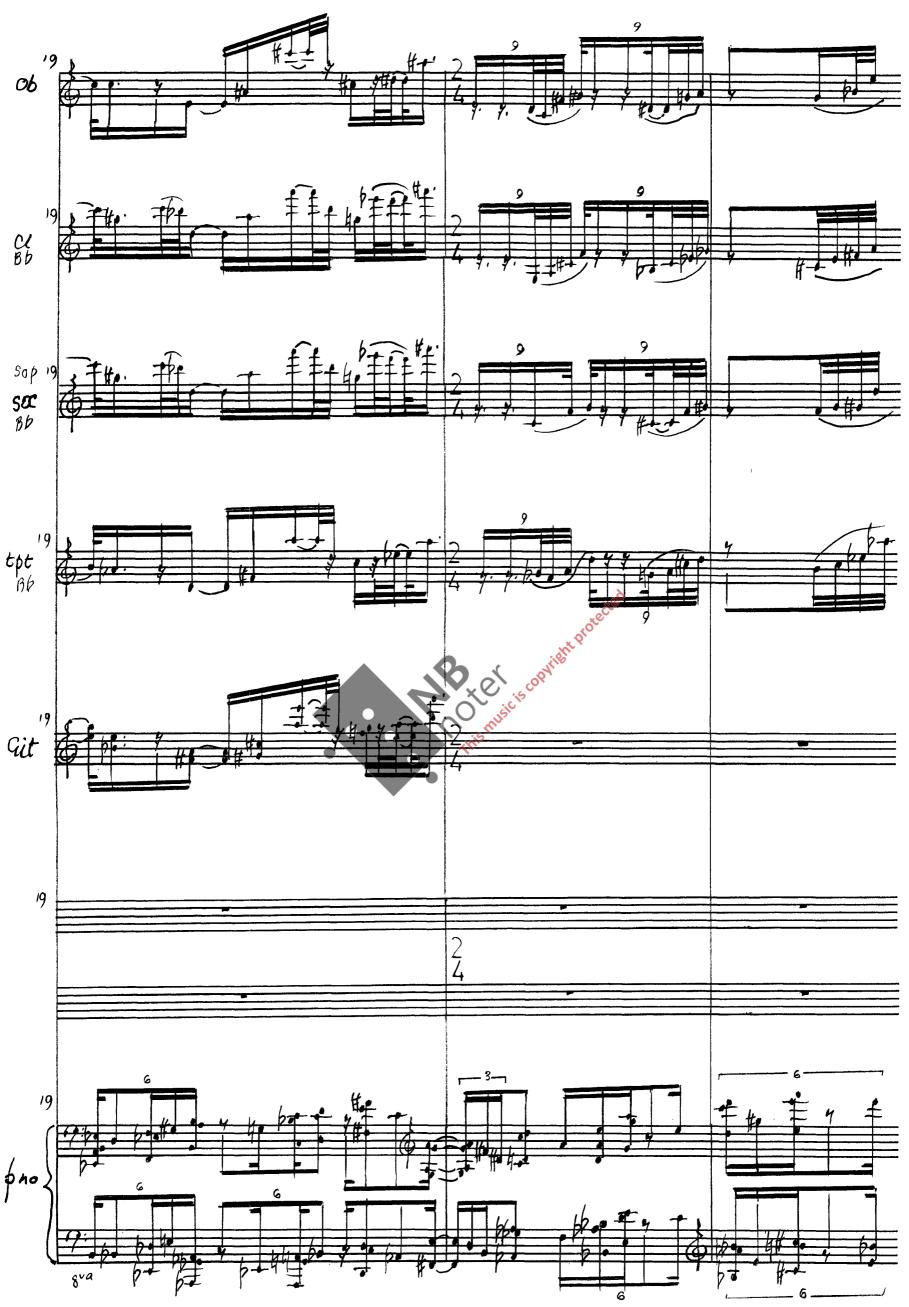

## Part II

For Oboe, Clarinet in Bb with bass Clarinet, Soprano, Alto and Baritone Saxophone, Trumpet, Electric Guitar and Percussion.

Percussion: pea-whistle, claves, pedal bass-drum, tambourine, 5 wood-blocks, suspended cymbal, 6 octobans, metal wind-chimes, hi-hat, 2 cow-bells, brake-drum, marimba, xylophone, side-drum, large log-drum, gran cassa, tam-tam, sleigh-bells, rain-stick, maracas and chimes.