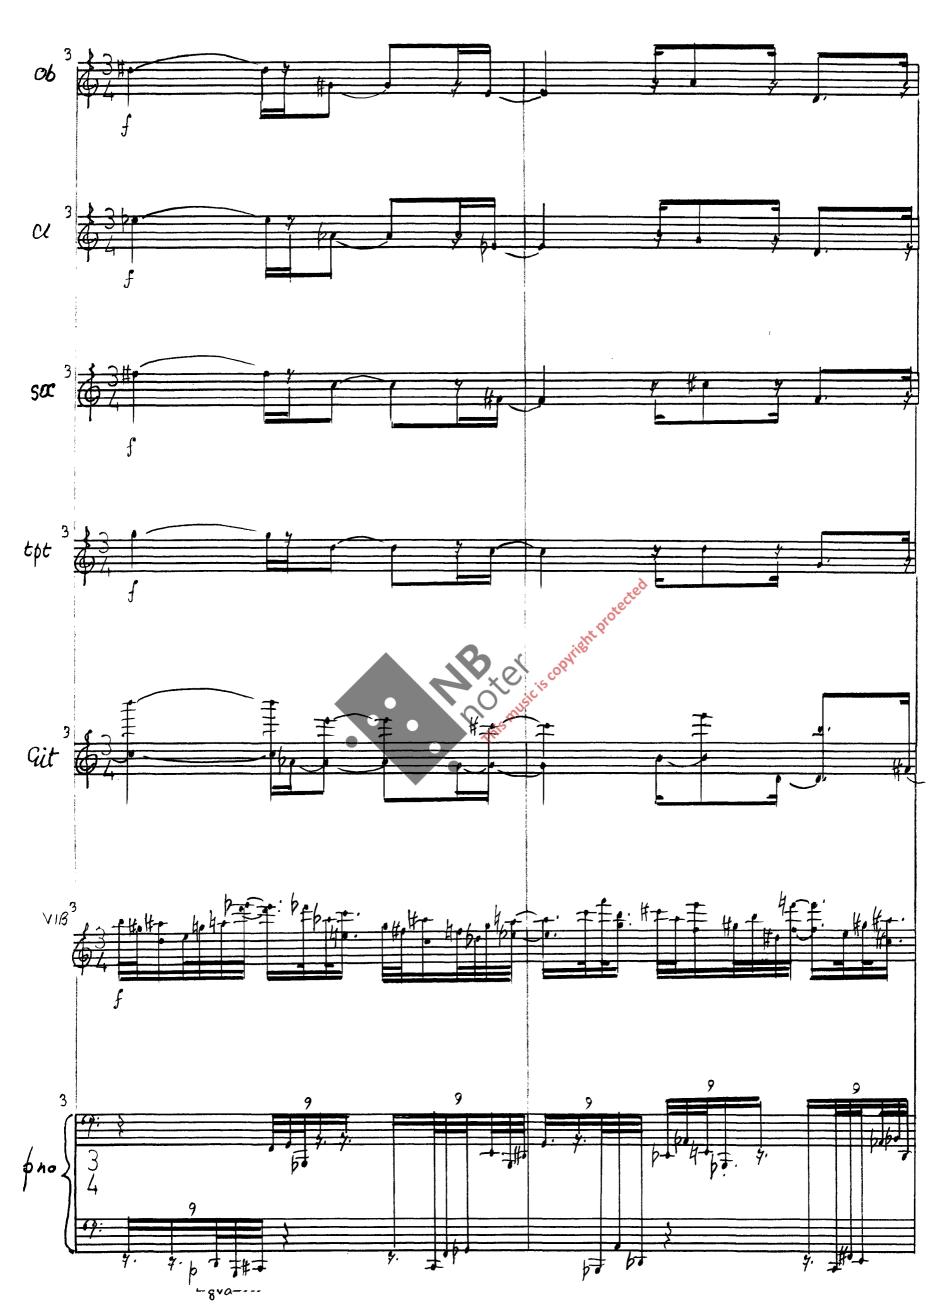

## JUST WHEN YOU THOUGHT IT WAS SAFE TO GO OUT.

Commissioned by the Affinis Ensemble with funds provided by the Norwegian Cultural Council. 2007

14 concertante pieces for ensemble. Part 1, nos. I-VII.

Percussion: pea whistle, claves, pedal bass drum, tamborine,5 wood blocks(high to low), suspended cymbal, 6 octobans (high to low), metal wind chimes, hi-hat, 2 cow bells, brake drum, marimba, xylophone, side drum, large log drum, gran cassa, tam tam, sleigh bells, rain stick, maracas and chimes.

## Part II

For Oboe, Clarinet in Bb with bass Clarinet, Soprano, Alto and Baritone Saxophone, Trumpet, Electric Guitar and Percussion.

Percussion: pea-whistle, claves, pedal bass-drum, tambourine, 5 wood-blocks, suspended cymbal, 6 octobans, metal wind-chimes, hi-hat, 2 cow-bells, brake-drum, marimba, xylophone, side-drum, large log-drum, gran cassa, tam-tam, sleigh-bells, rain-stick, maracas and chimes.