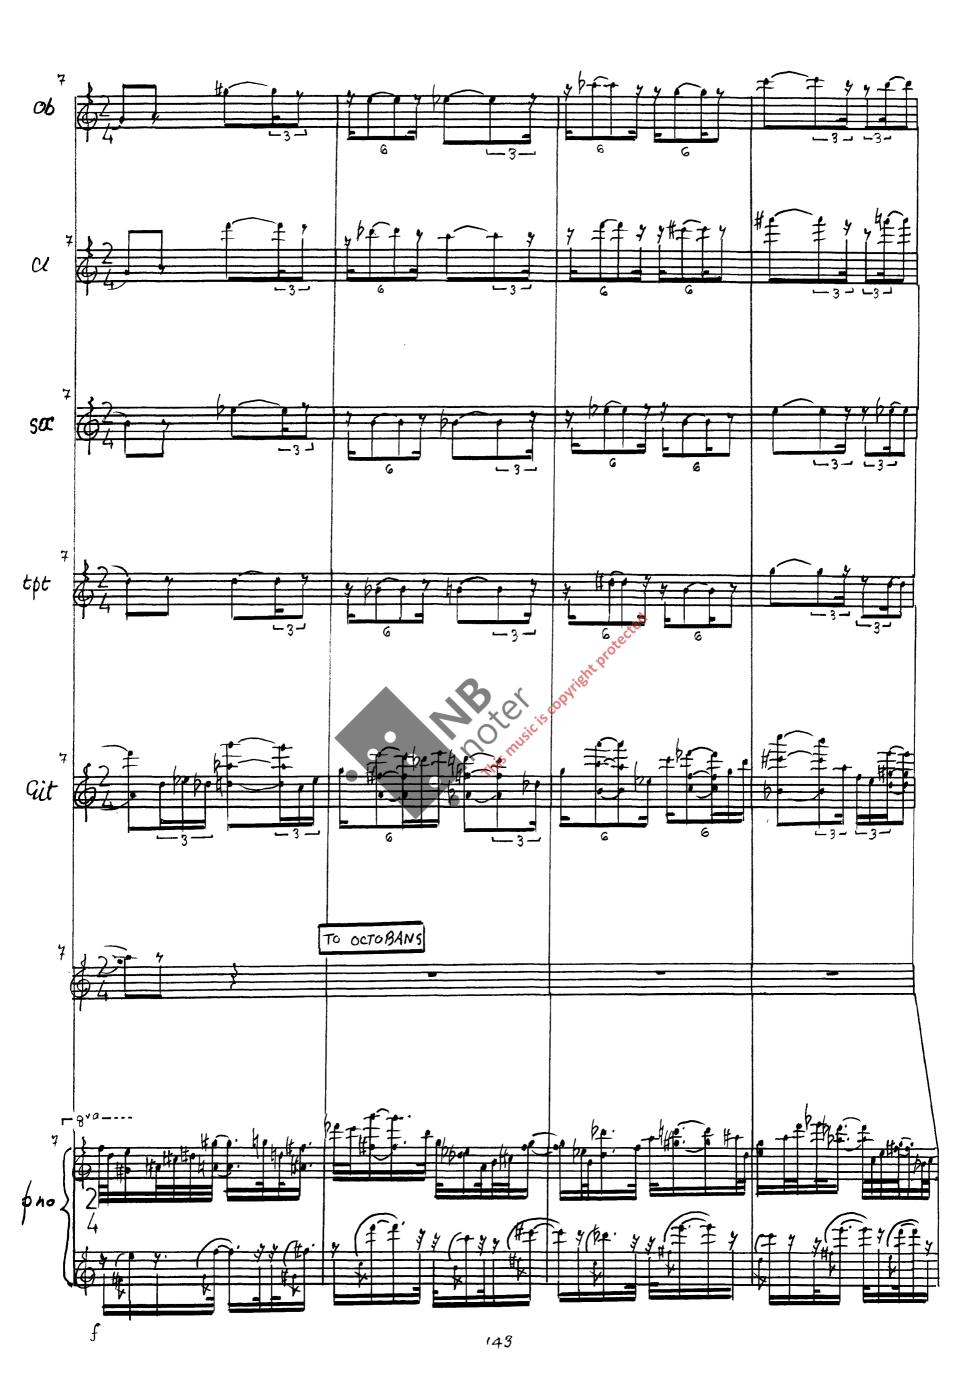

## JUST WHEN YOU THOUGHT IT WAS SAFE TO GO OUT.

Commissioned by the Affinis Ensemble with funds provided by the Norwegian Cultural Council. 2007

14 concertante pieces for ensemble. Part 1, nos. I-VII.

Percussion: pea whistle, claves, pedal bass drum, tamborine,5 wood blocks(high to low), suspended cymbal, 6 octobans (high to low), metal wind chimes, hi-hat, 2 cow bells, brake drum, marimba, xylophone, side drum, large log drum, gran cassa, tam tam, sleigh bells, rain stick, maracas and chimes.

## Part II

For Oboe, Clarinet in Bb with bass Clarinet, Soprano, Alto and Baritone Saxophone, Trumpet, Electric Guitar and Percussion.

Percussion: pea-whistle, claves, pedal bass-drum, tambourine, 5 wood-blocks, suspended cymbal, 6 octobans, metal wind-chimes, hi-hat, 2 cow-bells, brake-drum, marimba, xylophone, side-drum, large log-drum, gran cassa, tam-tam, sleigh-bells, rain-stick, maracas and chimes.