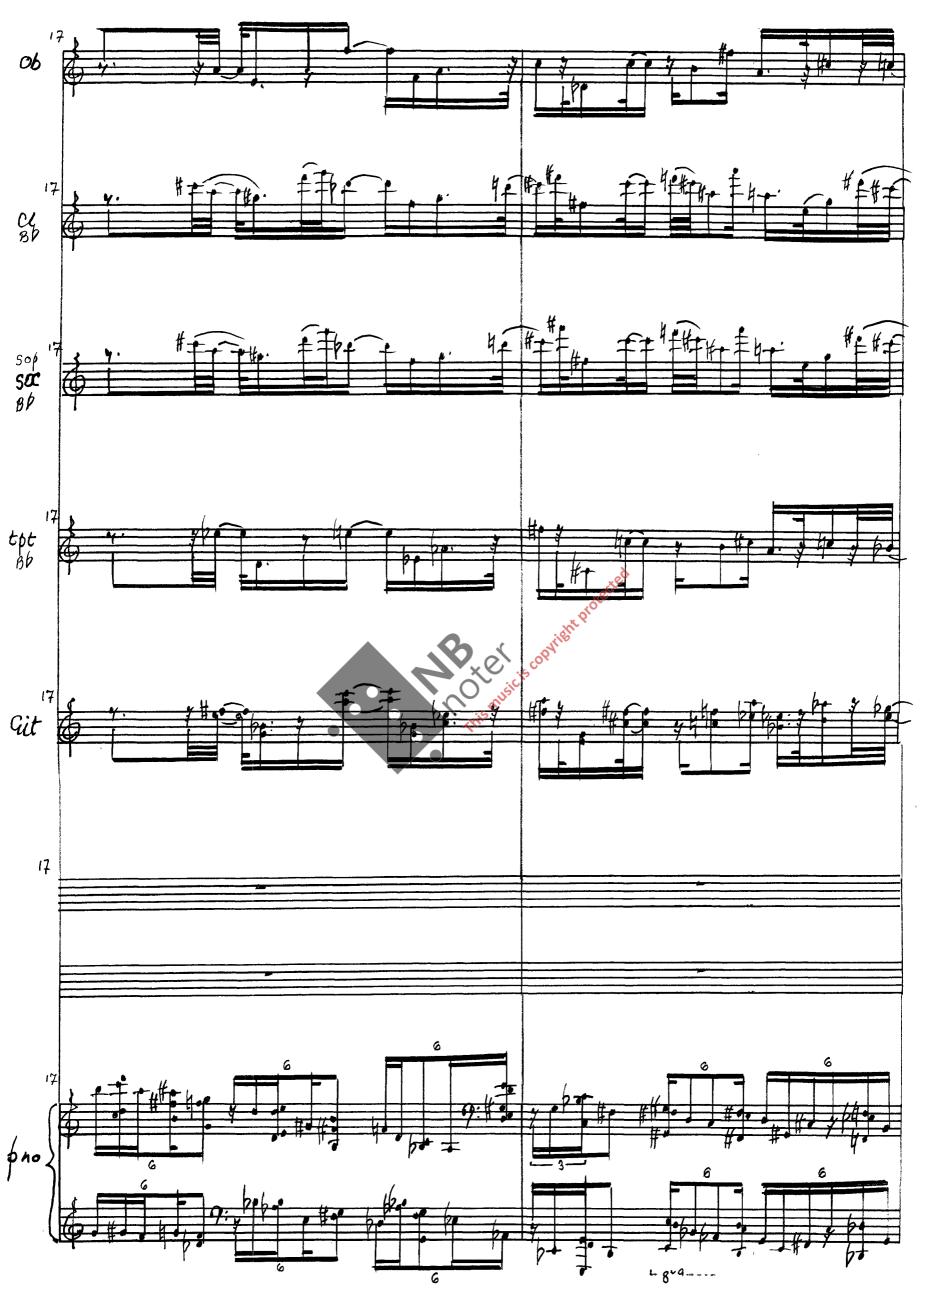

## Part II

For Oboe, Clarinet in Bb with bass Clarinet, Soprano, Alto and Baritone Saxophone, Trumpet, Electric Guitar and Percussion.

Percussion: pea-whistle, claves, pedal bass-drum, tambourine, 5 wood-blocks, suspended cymbal, 6 octobans, metal wind-chimes, hi-hat, 2 cow-bells, brake-drum, marimba, xylophone, side-drum, large log-drum, gran cassa, tam-tam, sleigh-bells, rain-stick, maracas and chimes.