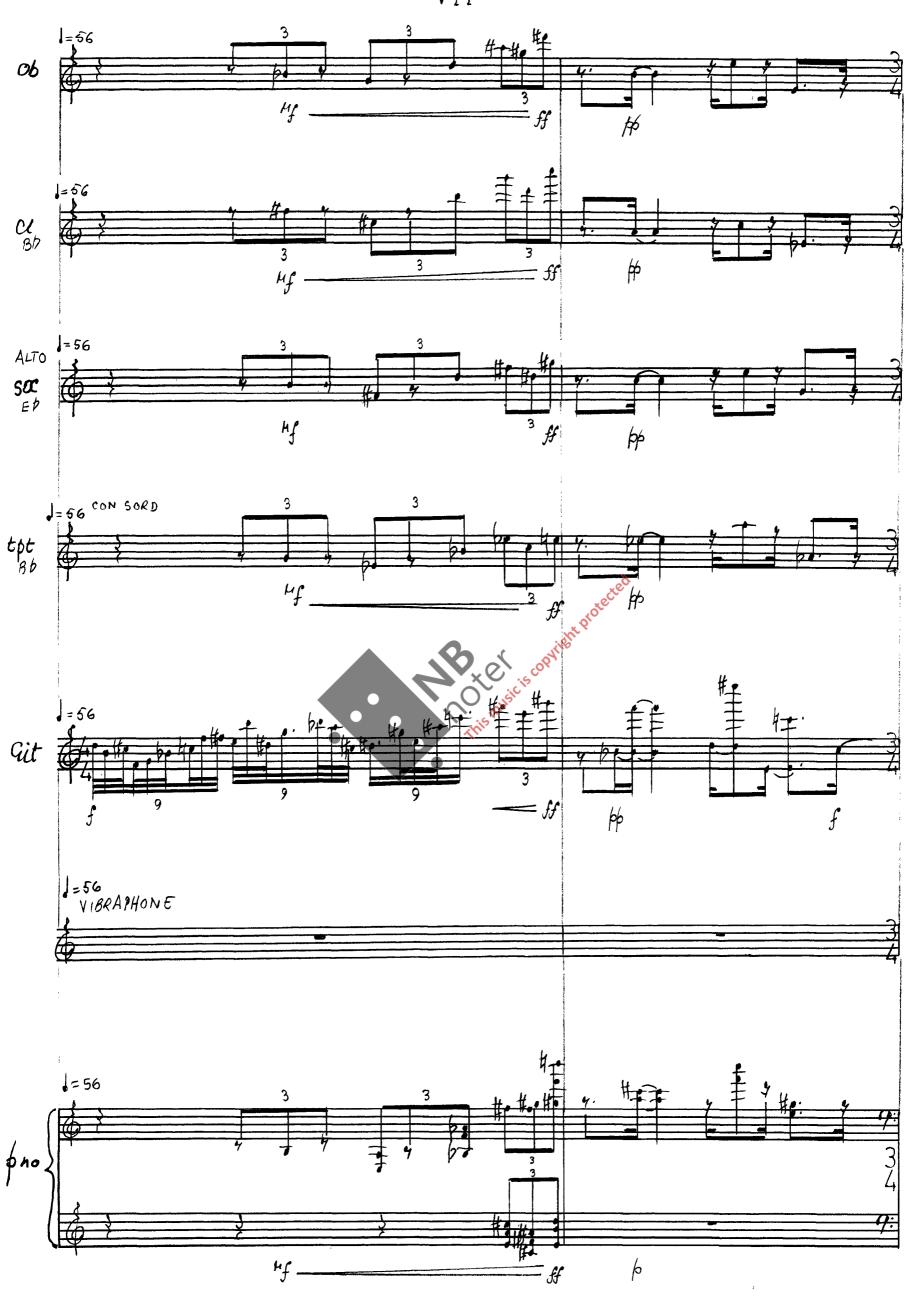

## JUST WHEN YOU THOUGHT IT WAS SAFE TO GO OUT.

Commissioned by the Affinis Ensemble with funds provided by the Norwegian Cultural Council. 2007

14 concertante pieces for ensemble. Part 1, nos. I-VII.

Percussion: pea whistle, claves, pedal bass drum, tamborine,5 wood blocks(high to low), suspended cymbal, 6 octobans (high to low), metal wind chimes, hi-hat, 2 cow bells, brake drum, marimba, xylophone, side drum, large log drum, gran cassa, tam tam, sleigh bells, rain stick, maracas and chimes.

## Part II

For Oboe, Clarinet in Bb with bass Clarinet, Soprano, Alto and Baritone Saxophone, Trumpet, Electric Guitar and Percussion.

Percussion: pea-whistle, claves, pedal bass-drum, tambourine, 5 wood-blocks, suspended cymbal, 6 octobans, metal wind-chimes, hi-hat, 2 cow-bells, brake-drum, marimba, xylophone, side-drum, large log-drum, gran cassa, tam-tam, sleigh-bells, rain-stick, maracas and chimes.