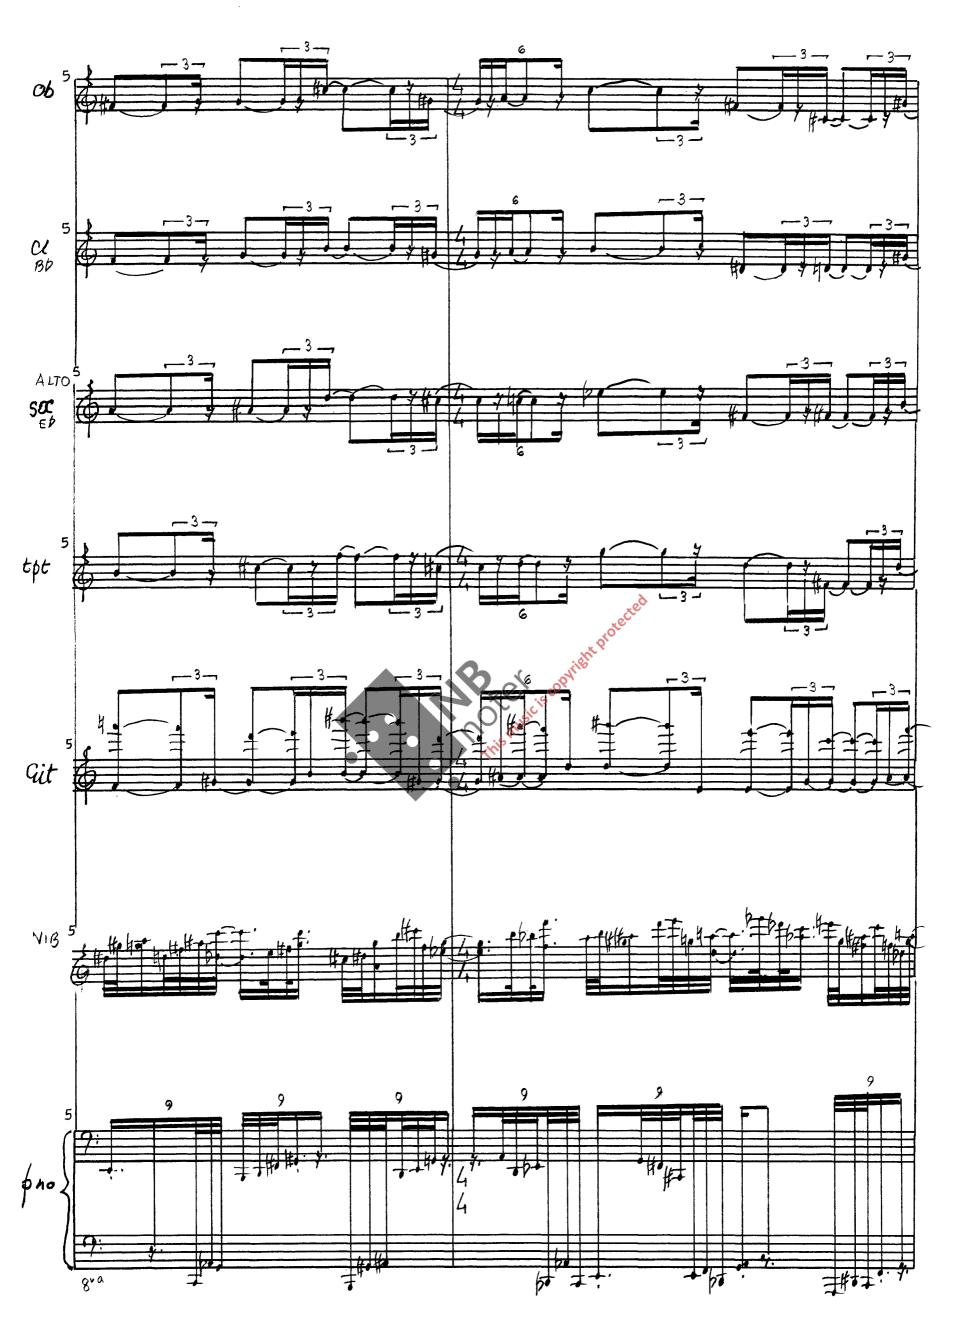

## JUST WHEN YOU THOUGHT IT WAS SAFE TO GO OUT.

Commissioned by the Affinis Ensemble with funds provided by the Norwegian Cultural Council. 2007

14 concertante pieces for ensemble. Part 1, nos. I-VII.

Percussion: pea whistle, claves, pedal bass drum, tamborine,5 wood blocks(high to low), suspended cymbal, 6 octobans (high to low), metal wind chimes, hi-hat, 2 cow bells, brake drum, marimba, xylophone, side drum, large log drum, gran cassa, tam tam, sleigh bells, rain stick, maracas and chimes.

## Part II

For Oboe, Clarinet in Bb with bass Clarinet, Soprano, Alto and Baritone Saxophone, Trumpet, Electric Guitar and Percussion.

Percussion: pea-whistle, claves, pedal bass-drum, tambourine, 5 wood-blocks, suspended cymbal, 6 octobans, metal wind-chimes, hi-hat, 2 cow-bells, brake-drum, marimba, xylophone, side-drum, large log-drum, gran cassa, tam-tam, sleigh-bells, rain-stick, maracas and chimes.