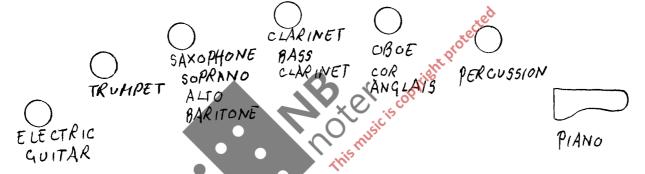

## JUST WHEN YOU THOUGHT IT WAS SAFE TO GO OUT.

Commissioned by the Affinis Ensemble with funds provided by the Norwegian Cultural Council. 2007

14 concertante pieces for ensemble. Part 1, nos. I-VII.

Percussion: pea whistle, claves, pedal bass drum, tamborine,5 wood blocks(high to low), suspended cymbal, 6 octobans (high to low), metal wind chimes, hi-hat, 2 cow bells, brake drum, marimba, xylophone, side drum, large log drum, gran cassa, tam tam, sleigh bells, rain stick, maracas and chimes.

## Part II

For Oboe, Clarinet in Bb with bass Clarinet, Soprano, Alto and Baritone Saxophone, Trumpet, Electric Guitar and Percussion.

Percussion: pea-whistle, claves, pedal bass-drum, tambourine, 5 wood-blocks, suspended cymbal, 6 octobans, metal wind-chimes, hi-hat, 2 cow-bells, brake-drum, marimba, xylophone, side-drum, large log-drum, gran cassa, tam-tam, sleigh-bells, rain-stick, maracas and chimes.